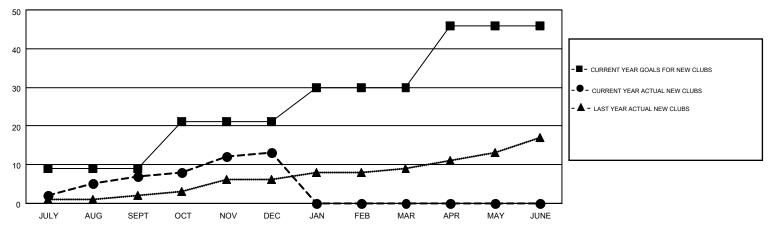

## MONTHLY MEMBERSHIP PROGRESS REPORT

Multiple District 4

Results as of: 12/31/2016

**LOCATION: CALIFORNIA** 

GMT CA 1

**GARY WONG** 

| Clubs         |                  |                   |                  |                  | Members               |                    |                                        |                    |                  |
|---------------|------------------|-------------------|------------------|------------------|-----------------------|--------------------|----------------------------------------|--------------------|------------------|
|               | RESUL            | LTS FOR 2016-2017 |                  |                  | RESULTS FOR 2016-2017 |                    |                                        |                    |                  |
| QUARTER       | NEW CLUB<br>GOAL | NEW CLUBS         | DROPPED<br>CLUBS | NET<br>GAIN/LOSS | QUARTER               | NEW MEMBER<br>GOAL | CHARTER AND<br>NEW<br>MEMBERS<br>ADDED | DROPPED<br>MEMBERS | NET<br>GAIN/LOSS |
| JULY/AUG/SEPT | 9                | 7                 | 4                | 3                | JULY/AUG/SEPT         | 468                | 1,119                                  | 1,060              | 59               |
| OCT/NOV/DEC   | 12               | 6                 | 6                | 0                | OCT/NOV/DEC           | 456                | 754                                    | 675                | 79               |
| JAN/FEB/MAR   | 9                | 0                 | 0                | 0                | JAN/FEB/MAR           | 467                | 0                                      | 0                  | 0                |
| APR/MAY/JUNE  | 16               | 0                 | 0                | 0                | APR/MAY/JUNE          | 591                | 0                                      | 0                  | 0                |