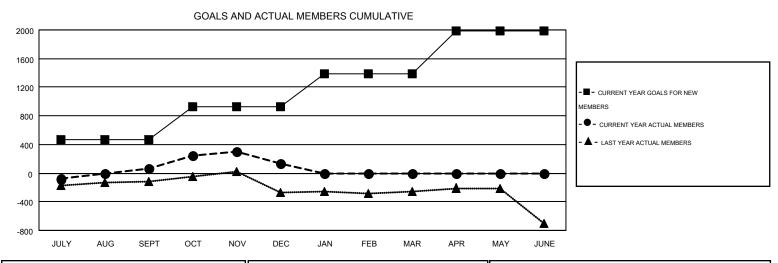

## MONTHLY MEMBERSHIP PROGRESS REPORT

Multiple District 4

Results as of: 12/31/2016

**LOCATION: CALIFORNIA** 

GMT CA 1

**GARY WONG** 

| Clubs         |                  |                   |                  |                  | Members               |                    |                                        |                    |                  |
|---------------|------------------|-------------------|------------------|------------------|-----------------------|--------------------|----------------------------------------|--------------------|------------------|
|               | RESUL            | LTS FOR 2016-2017 |                  |                  | RESULTS FOR 2016-2017 |                    |                                        |                    |                  |
| QUARTER       | NEW CLUB<br>GOAL | NEW CLUBS         | DROPPED<br>CLUBS | NET<br>GAIN/LOSS | QUARTER               | NEW MEMBER<br>GOAL | CHARTER AND<br>NEW<br>MEMBERS<br>ADDED | DROPPED<br>MEMBERS | NET<br>GAIN/LOSS |
| JULY/AUG/SEPT | 9                | 7                 | 4                | 3                | JULY/AUG/SEPT         | 468                | 1,119                                  | 1,060              | 59               |
| OCT/NOV/DEC   | 12               | 6                 | 6                | 0                | OCT/NOV/DEC           | 456                | 754                                    | 675                | 79               |
| JAN/FEB/MAR   | 9                | 0                 | 0                | 0                | JAN/FEB/MAR           | 467                | 0                                      | 0                  | 0                |
| APR/MAY/JUNE  | 16               | 0                 | 0                | 0                | APR/MAY/JUNE          | 591                | 0                                      | 0                  | 0                |

## GOALS AND ACTUAL NEW CLUBS CUMULATIVE

| DROPPED CLUBS: 10 |       | 383 CLUBS OF 741 ADDED 1 OR MORE | GENDER DISTRIBUTION   |                                   |                |
|-------------------|-------|----------------------------------|-----------------------|-----------------------------------|----------------|
|                   |       | NEW MEMBERS                      | MALE<br>FEMALE        | 13,010 (63.75%)<br>7,398 (36.25%) |                |
| DROPPED MEMBERS   |       |                                  |                       | , ,                               |                |
| DECEASED          | 136   | CLICK HERE FOR HEALTH            |                       |                                   | 0.740          |
| CLUB CANCELLED    | 88    | ASSESSMENT DATA                  | FAMILY UNIT MEMBERS   |                                   | 3,719<br>1,770 |
| OTHER             | 1,511 |                                  | HEAD OF HOUSEHOLD     |                                   |                |
| TOTAL             | 1,735 |                                  | NON-HEAD OF HOUSEHOLD |                                   |                |